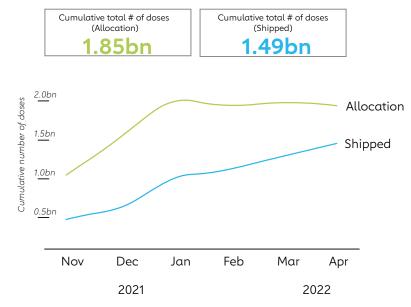

# COVAX DATA BRIEF

**ALLOCATIONS & DELIVERIES** 

Cumulative total shipped, donations v. advance purchase agreements (APA)

#### Cumulative total, to date (10/05/2022)

| Vaccine<br>Products | Allocation | Shipped |
|---------------------|------------|---------|
| Pfizer-BioNTech     | 674m       | 432m    |
| AstraZeneca         | 292m       | 287m    |
| Moderna             | 206m       | 183m    |
| Covishield (SII/AZ) | ) 183m     | 183m    |
| ાઝા                 | 245m       | 173m    |
| Sinovac             | 133m       | 115m    |
| Sinopharm           | 117m       | 113m    |
| Covovax             | 1.9m       | 0       |
| Novavax             | 2.3m       | 0       |