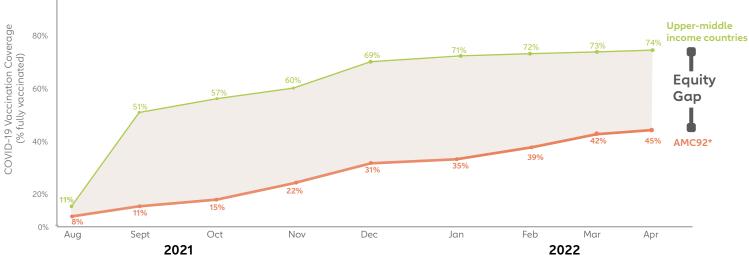

#### **COVERAGE RATES, EQUITY GAP**

%

coverage

(2 doses)

36%

13%

52%

74%

74%

Updated as of May 5, 2022

No. (%) of countries

at 20% coverage

55 (60%)

5 (19%)

41 (75%)

51 (91%)

68 (96%)

(2 doses)

\*AMC92 represents coverage in the 92 countries and territories supported by the Gavi COVAX Advance Market Commitment (AMC)