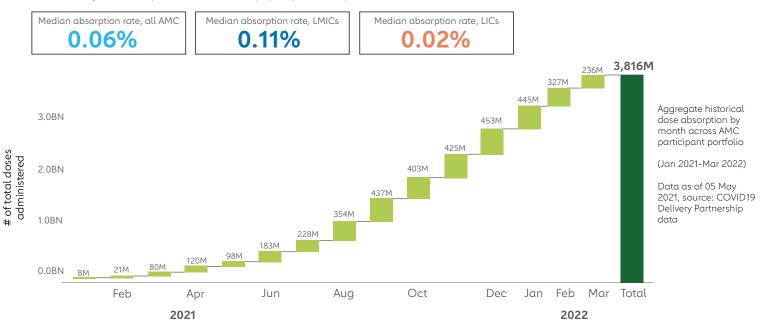

#### ADMINISTRATION RATES - AMC countries, all sources

Cumulative as of May 5, 2022

| Total doses administered* |
|---------------------------|
| 3.97bn                    |
|                           |

Median percent of delivered vaccine courses in AMC participants administered (May 10, 2022)

\*Courses administered refers to product utilisation - accounting for doses that currently remain unadministered due to long-term planning (that will be administered in the future), as well as wastage rates.

| WHO Regions | Total doses<br>administered | # of AMC countries<br>per region |
|-------------|-----------------------------|----------------------------------|
| AFRO        | 283m                        | 40                               |
| РАНО        | 49m                         | 10                               |
| EMRO        | 426m                        | 11                               |
| EURO        | 98m                         | 6                                |
| SEARO       | 2.70bn                      | 10                               |
| WPRO        | 414m                        | 15                               |