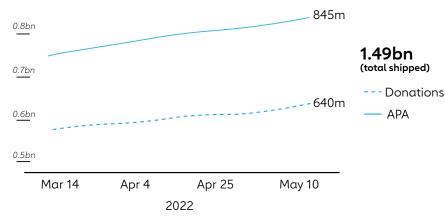

# COVAX DATA BRIEF

**ALLOCATIONS & DELIVERIES** 

Cumulative total shipped, donations v. advance purchase agreements (APA)

shipped to date 640M

Total donations