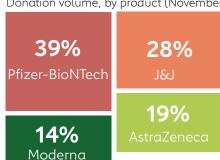

# donor countries\*

**33**# recipient countries

112

Coverage Equity graphic data source: WHO COVID-19 Dashboard

\* The number of donor countries for whom shipments have been received by the recipient country Donation volume, by product (November 14, 2022)