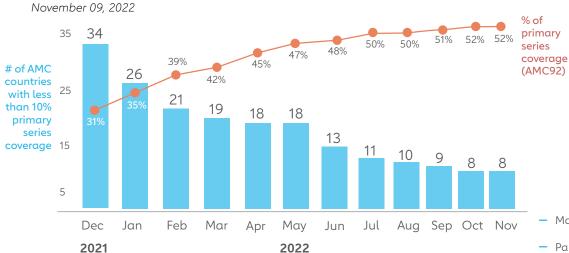

#### AMC countries below 10% full coverage

8 countries

Madagascar

Burundi

- Papua New Guinea CameroonDemocratic

Republic of the

Guinea - Senegal

Congo

Yemen

– Haiti

**RESOURCE:** List of countries targeted for support by the Joint COVID-19 Vaccine Delivery Partnership