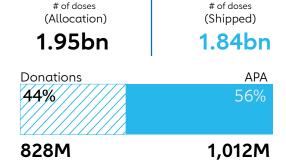

## 100%

Doses made available against country requests through rolling allocation process Cumulative total, to date (November 14, 2022)

| Vaccine<br>Products          | Allocation* | Shipped |
|------------------------------|-------------|---------|
| Pfizer-BioNTech              | 529m        | 512m    |
| AstraZeneca                  | 290m        | 288m    |
| J&J                          | 294m        | 274m    |
| Covishield (SII/AZ           | ') 302m     | 292m    |
| Moderna                      | 197m        | 187m    |
| Sinovac                      | 133m        | 118m    |
| Sinopharm                    | 115m        | 114m    |
| Pfizer-BioNTech<br>Pediatric | 85m         | 55m     |
| Novavax                      | 3.3m        | 1.0m    |

<sup>\*</sup> Allocation after any adjustment

RESOURCE: Steps from Allocation to Arrival