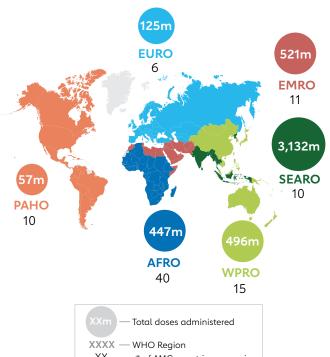

# of AMC countries per region

Last update November 09, 2022

<sup>\*</sup> This percentage for LMICs excludes India (AMC91). The % of deliveries from COVAX is reported from November 09, 2022 Supply-based coverage (i.e. if all doses used for 2 dose coverage, how many fully vaccinated).