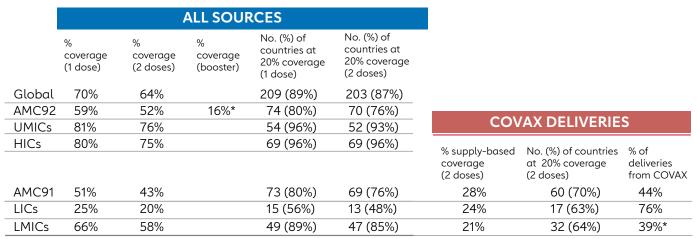

## **COVERAGE (CONT.)**

Cumulative for all sources as of November 09, 2022 and for COVAX deliveries as of November 14, 2022

<sup>\*</sup>calculating booster coverage at the aggregate level only includes those AMC countries in the denominator that are currently reporting booster dose administration. There are 75 AMC countries reporting booster uptake as of this reporting period.

#### **COVAX** supply

delivered have been to AMC participants\*

Last update November 14, 2022

\*Using current AMC participants (89) as a denominator / excluding Burundi, Eritrea and Marshall Islands who are eligible but 76% of supply in LICs are COVAX doses

Last update November 09, 2022

**AMC** participant countries for whom COVAX represents over 50% supply represents

Last update November 09, 2022

countries for whom COVAX represents over 70% supply represents

# of AMC countries per region

Last update November 09, 2022

<sup>\*</sup> This percentage for LMICs excludes India (AMC91). The % of deliveries from COVAX is reported from November 09, 2022 Supply-based coverage (i.e. if all doses used for 2 dose coverage, how many fully vaccinated).