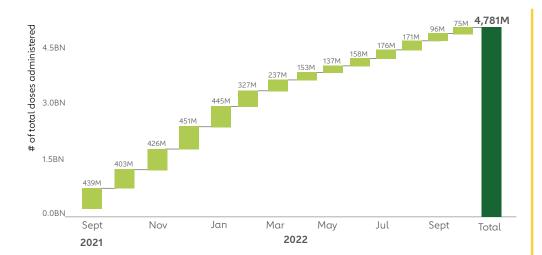

#### **ADMINISTRATION –** AMC countries, all sources

Cumulative as of November 09, 2022

Total doses administered\*

4.78bn

Percentage of delivered doses utilised (November 10, 2022)

Percentage above is the median among AMCs. Note, given in-country stock and expected wastage, utilisation rate is unlikely to ever reach 100%.