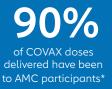

#### COVAX supply

nts\*

Last update February 13, 2023

\*Using current AMC participants (89) as a denominator / excluding Burundi, Eritrea and Marshall Islands who are eligible but have not joined of supply in LICs are COVAX doses