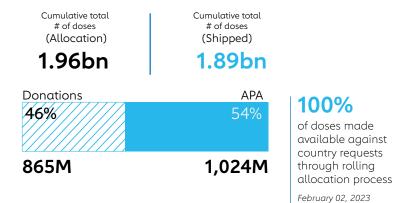

## **ALLOCATIONS & DELIVERIES**

#### Cumulative total, to date (February 13, 2023)

| Vaccine<br>Products          | Allocation* | Shipped |
|------------------------------|-------------|---------|
| Pfizer-BioNTech              | 544m        | 524m    |
| Covishield (SII/AZ)          | 292m        | 292m    |
| ાજા                          | 306m        | 289m    |
| AstraZeneca                  | 290m        | 288m    |
| Moderna                      | 189m        | 187m    |
| Sinovac                      | 133m        | 118m    |
| Sinopharm                    | 115m        | 114m    |
| Pfizer-BioNTech<br>Pediatric | 84m         | 75m     |
| Novavax                      | 2.3m        | 1.3m    |
| Pfizer-BioNTech VCV          | 4.2m        | 0.9m    |

\* Allocation after any adjustment