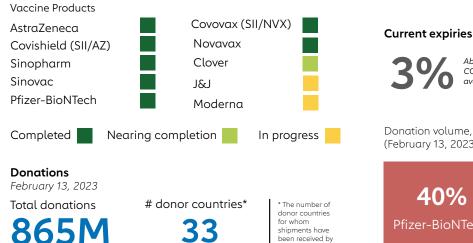

Enumeration of total doses

donated may be subject to change given evolving methodology.

Status of advance purchase agreements (APAs)

# recipient countries

112

the recipient

country

Above-country expiries through COVAX APAs, current as % of available volumes

Donation volume, by product (February 13, 2023)

COVA CEPI Gavi 🖉 World Health unicef Organization