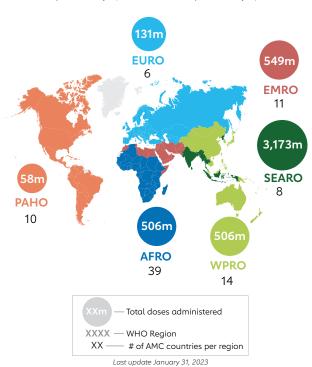

## COVAX DELIVERY SUPPORT

COVID funds committed by Gavi

USD 968M

January 31, 2022

February 13, 2023

| 88             | Regions | # of<br>countries |
|----------------|---------|-------------------|
| No. of         | AFRO    | 39                |
| countries that | WPRO    | 14                |
| have received  | EMRO    | 11                |
| approval for   | PAHO    | 10                |
| CDS/delivery   | SEARO   | 8                 |
| funding        | EURO    | 6                 |
|                |         |                   |