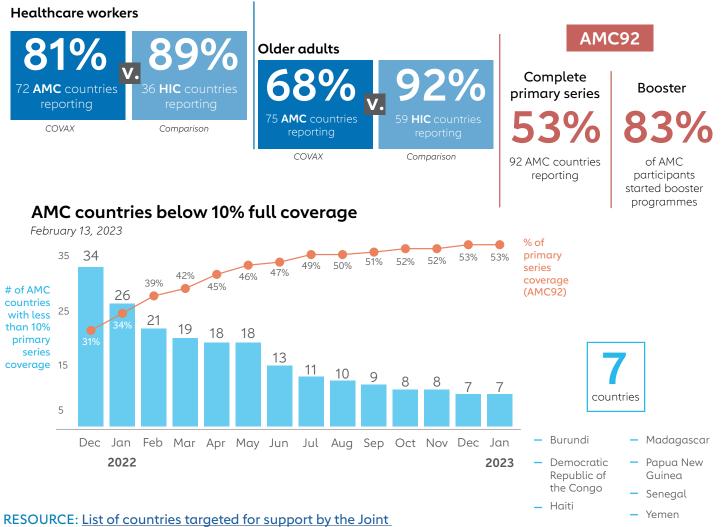

## COVERAGE

Complete primary series, all sources, as of January 31, 2023

## COVERAGE (CONT.)

Cumulative for all sources as of January 31, 2023 and for COVAX deliveries as of February 13, 2023

|        | ALL SOURCES               |                            |                            |                                                        |                                                         |
|--------|---------------------------|----------------------------|----------------------------|--------------------------------------------------------|---------------------------------------------------------|
|        | %<br>coverage<br>(1 dose) | %<br>coverage<br>(2 doses) | %<br>coverage<br>(booster) | No. (%) of<br>countries at<br>20% coverage<br>(1 dose) | No. (%) of<br>countries at<br>20% coverage<br>(2 doses) |
| Global | 71%                       | 65%                        |                            | 214 (91%)                                              | 207 (88%)                                               |
| AMC92  | 2 60%                     | 53%                        | 15%                        | 78 (85%)                                               | 73 (79%)                                                |
| UMICs  | 81%                       | 76%                        |                            | 54 (96%)                                               | 52 (93%)                                                |
| HICs   | 81%                       | 76%                        |                            | 69 (96%)                                               | 69 (96%)                                                |
|        |                           |                            |                            |                                                        |                                                         |
| AMC91  | 53%                       | 46%                        |                            | 77 (85%)                                               | 72 (79%)                                                |
| LICs   | 28%                       | 23%                        |                            | 19 (70%)                                               | 14 (52%)                                                |
| LMICs  | 67%                       | 60%                        |                            | 49 (89%)                                               | 49 (89%)                                                |
|        |                           |                            |                            |                                                        |                                                         |

### **COVAX DELIVERIES**

| % supply-based<br>coverage<br>(2 doses) | No. (%) of countries<br>at 20% coverage<br>(2 doses) | % of<br>deliveries<br>from COVAX |
|-----------------------------------------|------------------------------------------------------|----------------------------------|
| 29%                                     | 61 (71%)                                             | 43%*                             |
| 25%                                     | 17 (63%)                                             | 73%                              |
| 21%                                     | 33 (66%)                                             | 38%*                             |

\* This percentage excludes India.

The % of deliveries from COVAX is reported from February 06, 2023. Supply-based coverage (i.e. if all doses used for 2 dose coverage, how many fully vaccinated).