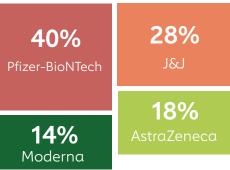

# recipient countries

112

the recipient

country

Above-country expiries through COVAX APAs, current as % of available volumes

Donation volume, by product (February 13, 2023)

COVA CEPI Gavi 🖉 World Health unicef Organization