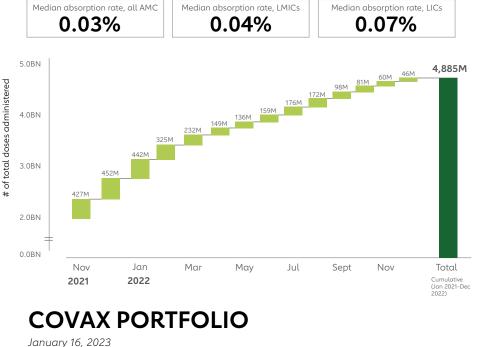

## ADMINISTRATION – AMC countries, all sources

Cumulative as of January 31, 2023

Total doses administered\*

Percentage of delivered doses utilised (February 09, 2023)

Percentage above is the median among AMCs. Note, given in-country stock and expected wastage, utilisation rate is unlikely to ever reach 100%.

## ABSORPTION - AMC countries, all sources

Median average 4-wk daily vaccination rate (% pop/day) as of February 02, 2023