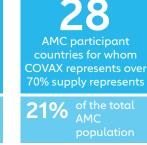

49 AMC participant countries for whom COVAX represents over 50% supply represents 34% of the total AMC

Last update Setember 20, 2022