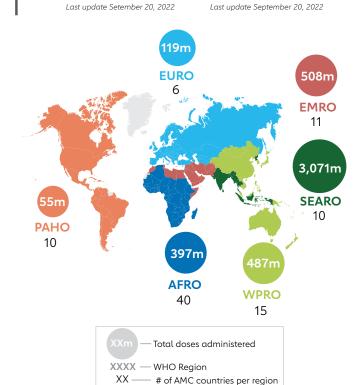

#### September 20, 2022

| 82             | Regions | # of<br>countries |
|----------------|---------|-------------------|
| No. of         | AFRO    | 39                |
| countries that | EMRO    | 10                |
| have received  | PAHO    | 10                |
| CDS/delivery   | WPRO    | 10                |
| funding        | SEARO   | 8                 |
|                | EURO    | 5                 |