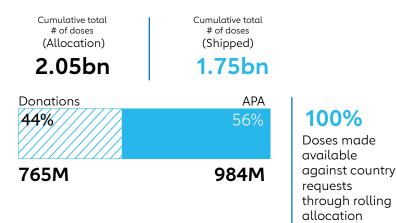

# **ALLOCATIONS & DELIVERIES**

### **HIGH-RISK**

Cumulative total, to date (September 22, 2022)

| Vaccine<br>Products          | Allocation* | Shipped |
|------------------------------|-------------|---------|
| Pfizer-BioNTech              | 665m        | 490m    |
| AstraZeneca                  | 290m        | 288m    |
| ાજા                          | 276m        | 247m    |
| Covishield (SII/A            | Z) 295m     | 280m    |
| Moderna                      | 196m        | 186m    |
| Sinovac                      | 133m        | 118m    |
| Sinopharm                    | 116m        | 114m    |
| Pfizer-BioNTech<br>Pediatric | 76m         | 25m     |
| Novavax                      | 3.3m        | 0.5m    |

\* Allocation after any adjustment