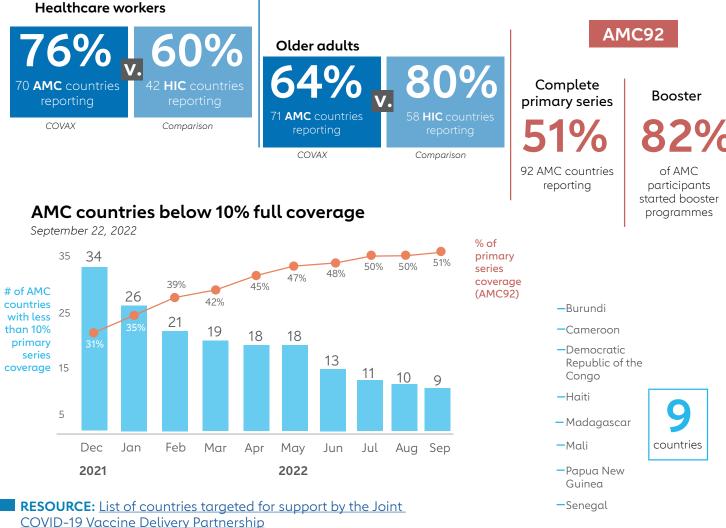

# COVERAGE (CONT.)

Cumulative for all sources as of September 20, 2022 and for COVAX deliveries as of September 22, 2022

|        | ALL SOURCES               |                            |                            |                                                        |                                                         |
|--------|---------------------------|----------------------------|----------------------------|--------------------------------------------------------|---------------------------------------------------------|
|        | %<br>coverage<br>(1 dose) | %<br>coverage<br>(2 doses) | %<br>coverage<br>(booster) | No. (%) of<br>countries at<br>20% coverage<br>(1 dose) | No. (%) of<br>countries at<br>20% coverage<br>(2 doses) |
| Global | 69%                       | 63%                        |                            | 207 (88%)                                              | 199 (85%)                                               |
| AMC92  | 57%                       | 51%                        | 15%*                       | 72 (78%)                                               | 66 (72%)                                                |
| UMICs  | 80%                       | 76%                        |                            | 54 (96%)                                               | 52 (93%)                                                |
| HICs   | 81%                       | 75%                        |                            | 69 (96%)                                               | 69 (96%)                                                |
|        |                           |                            |                            |                                                        |                                                         |
| AMC91  | 48%                       | 41%                        |                            | 71 (78%)                                               | 65 (71%)                                                |
| LICs   | 22%                       | 18%                        |                            | 13 (48%)                                               | 10 (37%)                                                |
| LMICs  | 65%                       | 58%                        |                            | 49 (89%)                                               | 46 (84%)                                                |
|        |                           |                            |                            |                                                        |                                                         |

### **COVAX DELIVERIES**

| <br>% supply-based<br>coverage<br>(2 doses) | No. (%) of countries<br>at 20% coverage<br>(2 doses) | % of<br>deliveries<br>from COVAX |
|---------------------------------------------|------------------------------------------------------|----------------------------------|
| 27%                                         | 57 (66%)                                             | 43%                              |
| 21%                                         | 15 (56%)                                             | 75%                              |
| 20%                                         | 31 (62%)                                             | 39%*                             |

\*calculating booster coverage at the aggregate level only includes those AMC countries in the denominator that are currently reporting booster dose administration. There are 74 AMC countries reporting booster uptake as of this reporting period.

\* This percentage for LMICs excludes India (AMC91). The % of deliveries from COVAX is reported from August 30, 2022. Supply-based coverage (i.e. if all doses used for 2 dose coverage, how many fully vaccinated).