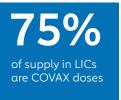

### **COVAX DELIVERIES**

| <br>% supply-based<br>coverage<br>(2 doses) | No. (%) of countries<br>at 20% coverage<br>(2 doses) | % of<br>deliveries<br>from COVAX |
|---------------------------------------------|------------------------------------------------------|----------------------------------|
| 27%                                         | 57 (66%)                                             | 43%                              |
| 21%                                         | 15 (56%)                                             | 75%                              |
| 20%                                         | 31 (62%)                                             | 39%*                             |