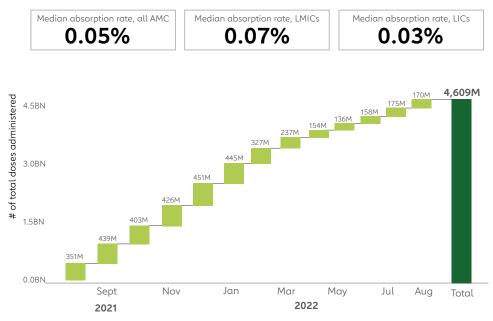

## **ADMINISTRATION -**

AMC countries, all sources

Cumulative as of September 20, 2022

Total doses administered\*

4.64bn

Percentage of delivered doses utilised (September 22, 2022)

## 76%

Percentage above is the median among AMCs. Note, given in-country stock and expected wastage, utilisation rate is unlikely to ever reach 100%.

## **ABSORPTION**- AMC countries, all sources

Median average 4-wk daily vaccination rate (% pop/day) as of September 22, 2022