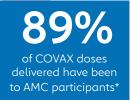

#### COVAX supply

Last update September 22, 2022

\*Using current AMC participants (89) as a denominator / excluding Burundi, Eritrea and Marshall Islands who are eligible but have not joined

Last update September 22, 2022