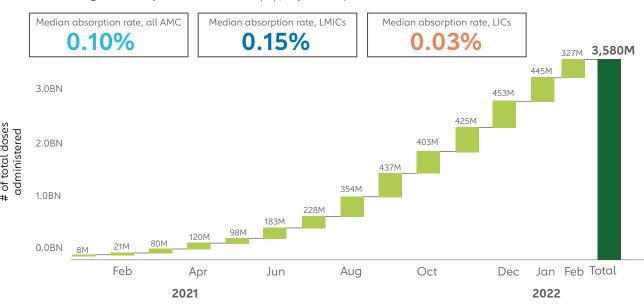

## ABSORPTION - AMC countries, all sources

Median average 4-wk daily vaccination rate (% pop/day) as of April 21, 2022

Aggregate historical dose absorption by month across AMC participant portfolio

(Jan 2021-Feb 2022)

Data as of 21 April 2022, source: COVID19 Delivery Partnership