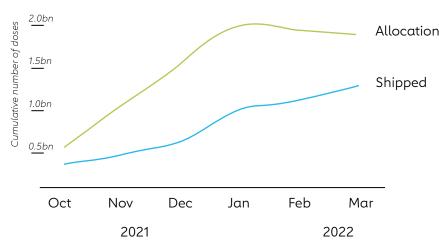

### **ALLOCATIONS & DELIVERIES**

Cumulative total shipped, donations v. advance purchase agreements (APA)

LINK TO RESOURCES: Steps from Allocation to Arrival

| Vaccine<br>Products | Allocation      | Shipped |
|---------------------|-----------------|---------|
| Pfizer-BioNTech     | 702m            | 419m    |
| AstraZeneca         | 297m            | 287m    |
| Moderna             | 230m            | 183m    |
| L&L                 | 266m            | 169m    |
| Covishield (SII/AZ  | <u>(</u> ) 184m | 143m    |
| Sinovac             | 133m            | 115m    |
| Sinopharm           | 116m            | 111m    |
| Covovax             | 11m             | 0       |
| Novavax             | 2m              | 0       |