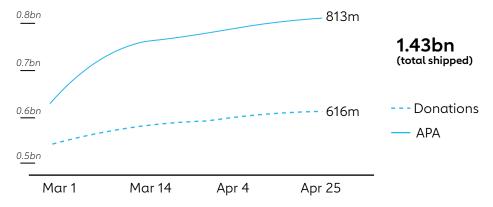

### **ALLOCATIONS & DELIVERIES**

Cumulative total shipped, donations v. advance purchase agreements (APA)

LINK TO RESOURCES: Steps from Allocation to Arrival

Total donations shipped to date

615,917,312