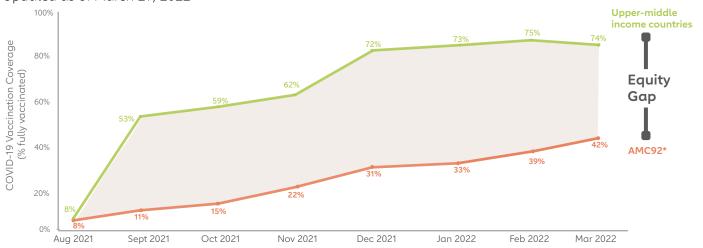

## **COVERAGE RATES, EQUITY GAP**

Updated as of March 27, 2022

<sup>\*</sup>AMC92 represents coverage in the 92 countries and territories supported by the Gavi COVAX Advance Market Commitment (AMC)