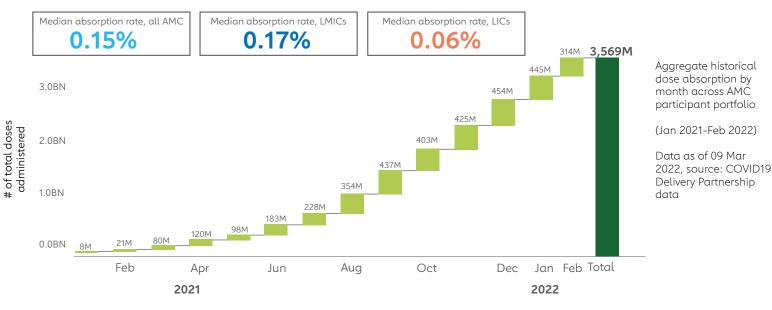

#### ABSORPTION-AMC countries, all sources

Median average 4-wk daily vaccination rate (% pop/day) as of March 17, 2022