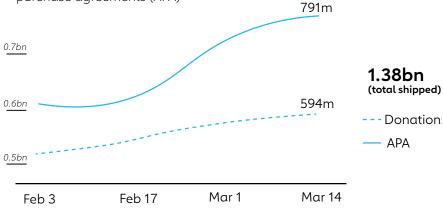

# COVAX DATA BRIEF March 21, 2022

**ALLOCATIONS & DELIVERIES** 

Cumulative total shipped, donations v. advance purchase agreements (APA)

LINK TO RESOURCES: Steps from Allocation to Arrival

Cumulative total, to date (21/03/2022)

| Vaccine<br>Products | Allocation      | Shipped |
|---------------------|-----------------|---------|
| Pfizer-BioNTech     | 665m            | 366m    |
| AstraZeneca         | 364m            | 273m    |
| Moderna             | 200m            | 176m    |
| ોજી                 | 199m            | 156m    |
| Covishield (SII/AZ  | <u>(</u> ) 183m | 139m    |
| Sinopharm           | 114m            | 108m    |
| Sinovac             | 133m            | 105m    |
| Covovax             | 0.7m            | 0       |

Total donations shipped to date

593,823,050