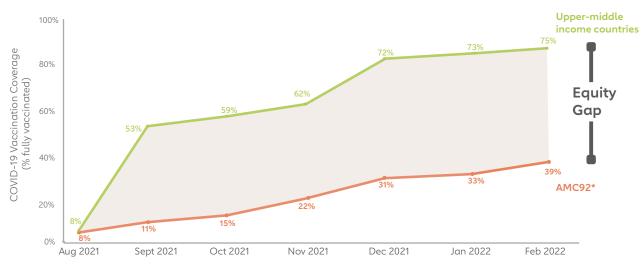

#### **COVERAGE RATES, EQUITY GAP**

\*AMC92 represents coverage in the 92 countries and territories supported by the Gavi COVAX Advance Market Commitment (AMC)