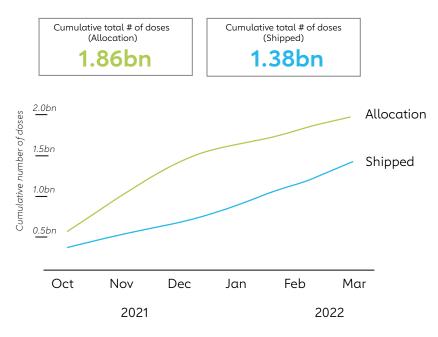

# COVAX DATA BRIEF March 21, 2022

**ALLOCATIONS & DELIVERIES** 

Cumulative total shipped, donations v. advance purchase agreements (APA)

LINK TO RESOURCES: Steps from Allocation to Arrival

Cumulative total, to date (21/03/2022)

| Vaccine<br>Products | Allocation      | Shipped |
|---------------------|-----------------|---------|
| Pfizer-BioNTech     | 665m            | 366m    |
| AstraZeneca         | 364m            | 273m    |
| Moderna             | 200m            | 176m    |
| ોજી                 | 199m            | 156m    |
| Covishield (SII/AZ  | <u>(</u> ) 183m | 139m    |
| Sinopharm           | 114m            | 108m    |
| Sinovac             | 133m            | 105m    |
| Covovax             | 0.7m            | 0       |